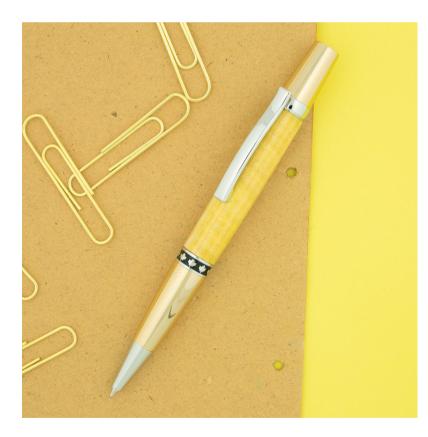

#### OPT FOR GREY OR YELLOW IN 2021

Look forward in colour trends to determine what customers will want. Pantone releases next years colour trends before the year is up and they're forecasting bright yellow and grey.

Try some bright yellow tones using our new DiamondCast or Poly Resin blanks.

PREFER WOOD? TRY A YELLOW STABILIZED BLANK