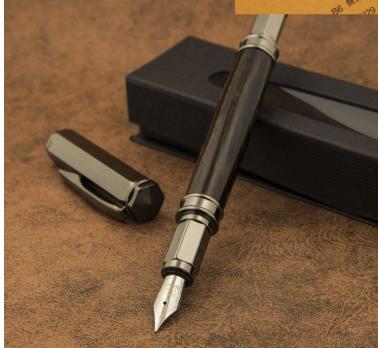

## When in doubt, choose Chrome

Chrome always has been and remains to be our most popular plating. If you're set on a kit design but you're having trouble selecting your plating, you won't regret choosing chrome.

It's also one of the most durable, long-lasting platings!

ALMOST EVERY KIT WE CARRY COMES IN CHROME!