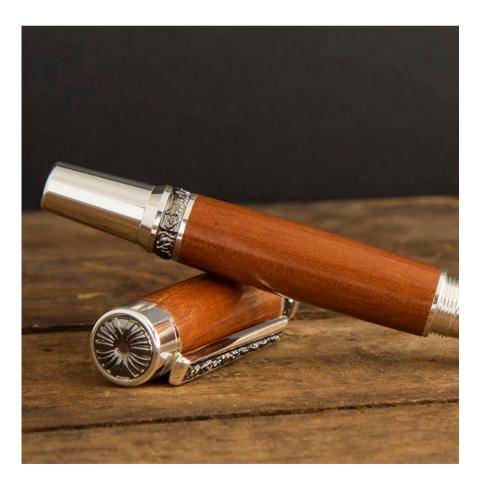

# Pair ornate kits with simple blanks

#### MAXIMIZE THE EFFECT

If you've got a highly embellished or two-tone kit, let it speak for itself by pairing it with a simple blank or wood with low figuring.

TRY PAU AMARELLO, BLOODWOOD OR HOLLY