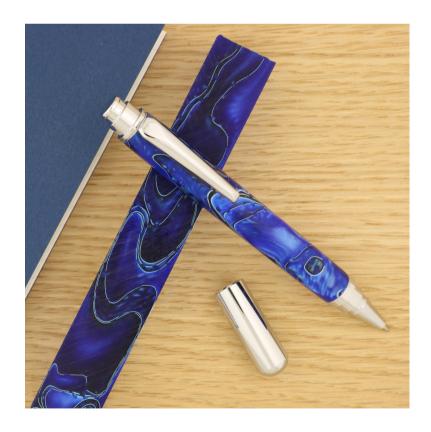

### Pair together similar hues

PAIR LIGHT COLOURED BLANKS WITH LIGHT PLATINGS SUCH AS GOLD FOR A BRIGHTER EFFECT

PAIR DARK WOODS WITH DEEP PLATINGS LIKE GUN METAL FOR A RICH FEEL