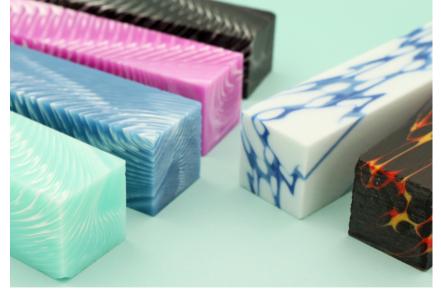

## Pair simple kits with acrylics

#### REACH MORE CUSTOMERS

Opt for a low key kit design and an acrylic to create a finished product in a lower price bracket. Having a wider offering for your customers means you can reach more potential buyers.

THIS PAIRING CREATES A MODERN LOOK!