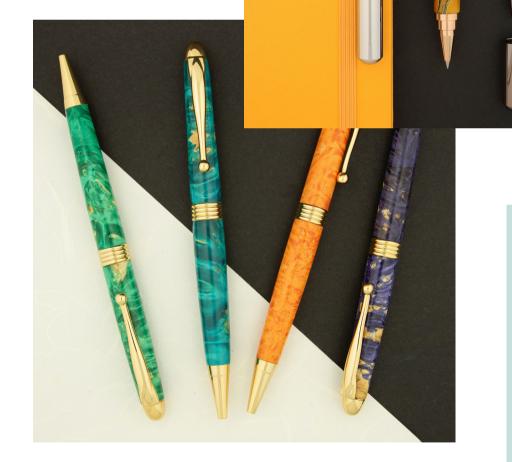

### Pair together similar hues

PAIR LIGHT COLOURED BLANKS WITH LIGHT PLATINGS SUCH AS GOLD FOR A BRIGHTER EFFECT

PAIR DARK WOODS WITH DEEP PLATINGS LIKE GUN METAL FOR A RICH FEEL