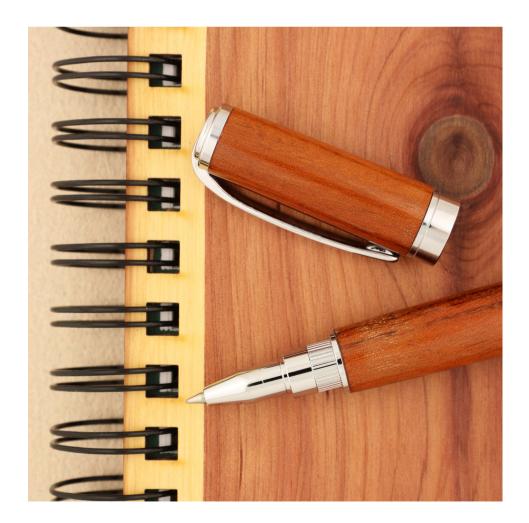

## When in doubt, choose Chrome

Chrome always has been and remains to be our most popular plating. If you're set on a kit design but you're having trouble selecting your plating, you won't regret choosing chrome.

It's also one of the most durable, long-lasting platings!

ALMOST EVERY KIT WE CARRY COMES IN CHROME!