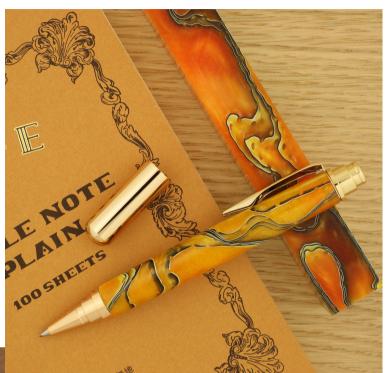

# Pair ornate kits with simple blanks

#### MAXIMIZE THE EFFECT

If you've got a highly embellished or two-tone kit, let it speak for itself by pairing it with a simple blank or wood with low figuring.

TRY PAU AMARELLO, BLOODWOOD OR HOLLY