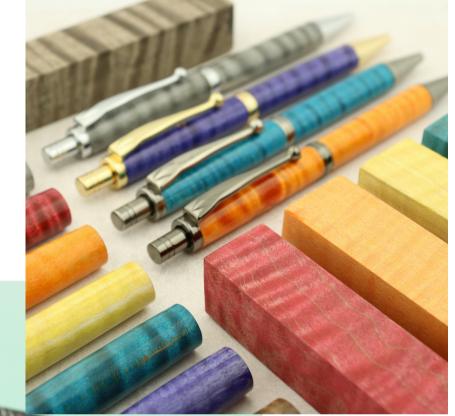

## Pair simple kits with acrylics

#### REACH MORE CUSTOMERS

Opt for a low key kit design and an acrylic to create a finished product in a lower price bracket. Having a wider offering for your customers means you can reach more potential buyers.

THIS PAIRING CREATES A MODERN LOOK!