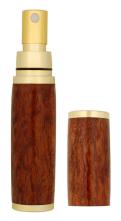

## **Perfume Sprayer**

### Assembling the kit

- 1. Press one finial into the one end of the upper barrel (short tube/cap).
- 2. Press the other finial into desired end of the lower barrel (long tube), so you can match the grain.
- **3.** Slide spring into the lower barrel.
- **4.** Press in short end of center ring. Put rubber O ring into the recess on the center ring.
- 5. Insert perfume bottle.
- 6. Slide on cap.
- **7.** Use small syringe to fill perfume bottle.