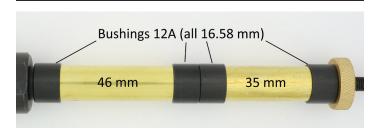

#### Needed:

Mandrel A, drill 19/32", bushing 12A

### **Turning the blanks**

- **1.** Mount the wood and the bushings on the mandrel.
- 2. Turn the blanks to the desired contour, making sure that the area next to the bushing is turned to the size of the adjacent bushing.
- 3. After turning the blank, sand the surface in progressive steps until you get to 400 or 600 grit. For a high gloss finish, continue sanding with Micro Mesh through 12,000 grit.