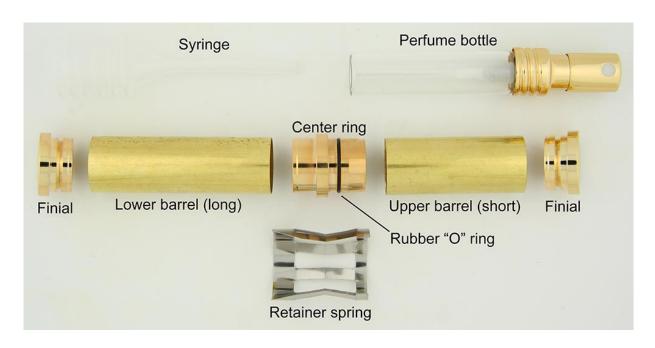

### Assembling the kit

- 1. Press one finial into the one end of the upper barrel (short tube/cap).
- 2. Press the other finial into desired end of the lower barrel (long tube), so you can match the grain.
- **3.** Slide spring into the lower barrel.
- **4.** Press in short end of center ring. Put rubber O ring into the recess on the center ring.
- 5. Insert perfume bottle.
- 6. Slide on cap.
- **7.** Use small syringe to fill perfume bottle.